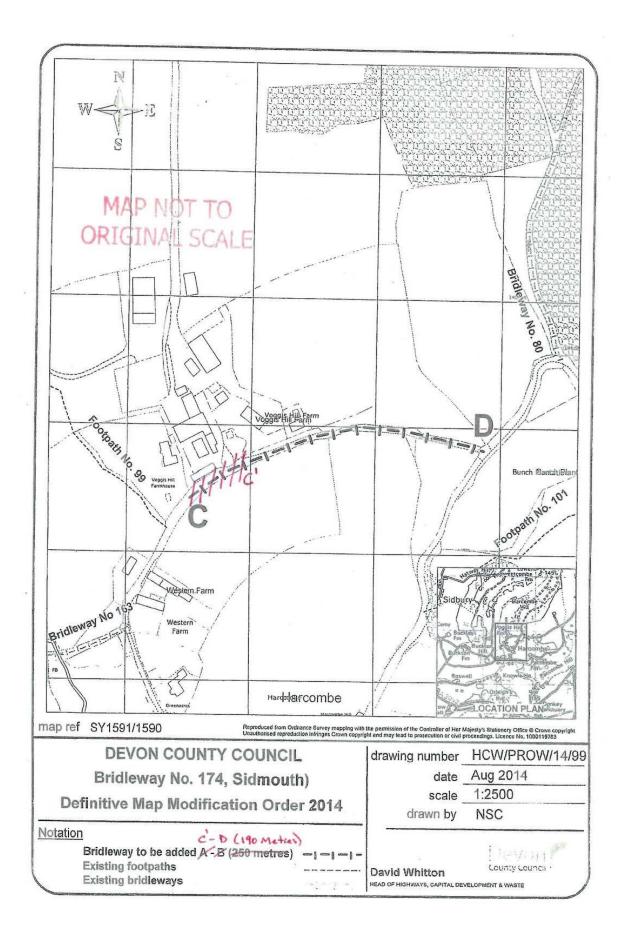

## **Modification Orders**

| Order/Schedule 14 Application     | Decision                                         |
|-----------------------------------|--------------------------------------------------|
| Devon County Council (Bridleway   | Interim decision on 19 December 2019, following  |
| No. 174, Sidmouth) Definitive Map | written representations: Proposed to be          |
| Modification Order 2014.          | confirmed subject to modifications. For more     |
|                                   | information see The Planning Inspectorate's      |
|                                   | Interim Order Decision.                          |
| Schedule 14 Application to add a  | The Council is directed to determine the         |
| Footpath from A375 Sidmouth       | application within 6 months of the decision date |
| Road to Whitmore Way, Honiton     | of 5 February 2020. For more information see     |
|                                   | The Planning Inspectorate's Direction Decision.  |