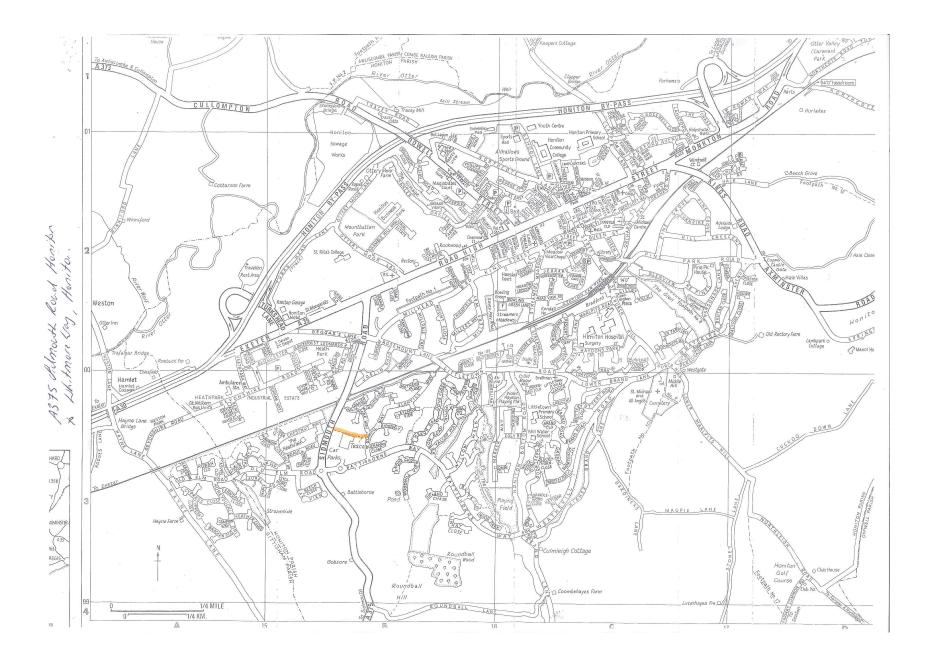

## **Modification Orders**

| Order/Schedule 14 Application     | Decision                                         |
|-----------------------------------|--------------------------------------------------|
| Devon County Council (Bridleway   | Interim decision on 19 December 2019, following  |
| No. 174, Sidmouth) Definitive Map | written representations: Proposed to be          |
| Modification Order 2014.          | confirmed subject to modifications. For more     |
|                                   | information see The Planning Inspectorate's      |
|                                   | Interim Order Decision.                          |
| Schedule 14 Application to add a  | The Council is directed to determine the         |
| Footpath from A375 Sidmouth       | application within 6 months of the decision date |
| Road to Whitmore Way, Honiton     | of 5 February 2020. For more information see     |
|                                   | The Planning Inspectorate's Direction Decision.  |